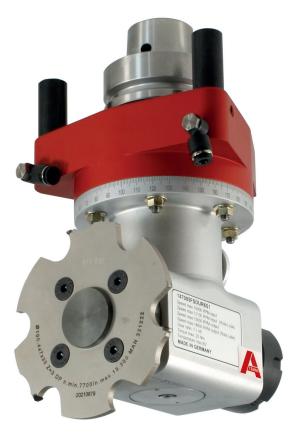

## SOLUTIONS FOR CLAMEX CONNECTORS

Vertical Clamex groove routing in surfaces with gentle machining using a standard ATEMAG aggregate – all-in-one system solution

The MONO, DUO, and QUATTRO standard aggregates allow the Clamex connector to be positioned at any point on the board thanks to the vertical position of the Clamex groove side milling cutter and the spindle design of the aggregate. For diagonal positioning of the groove, the MONO FIX FUNCTION LINE (fixed angle) or the VARIO (variable angle) can be used. The grooving cutter tool of the respective aggregate is plunged into the surface during machining and moved sideways at a precise depth.

## Technical Specifications

| Max. input speed:                               | max. 10,000 rpm with Rota Lube: max. 12,100 rpm |
|-------------------------------------------------|-------------------------------------------------|
| Max. output speed:                              | max. 15,000 rpm with Rota Lube: max. 18,000 rpm |
| Gear ratio:                                     | 1:1.48                                          |
| Max. torque:                                    | 20 Nm                                           |
| Permissible operating tem-<br>perature:         | max. 85°C                                       |
| Positioning of torque arm with respect to tool: | 360°                                            |
| Machining angle:                                | 90°                                             |
| Number of tool outputs:                         | 2 / fixed                                       |
| Lubrication:                                    | Grease / Rota Lube – Lifetime lubrication       |