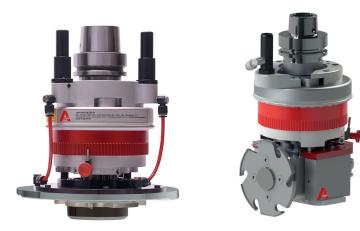

## Floating Aggregate for Clamex Connectors

Grooves for Clamex connectors can also be routed into edges and surfaces of workpieces that have thickness fluctuations.

The SOFT TOUCH PRO FUNCTION LINE, which is equipped with a special probe, is suitable for this type of machining.

On request, we can supply any aggregate used for Clamex groove routing with the Clamex routing tool in a system. Take advantage of our all-in-one system solution and request a quote for your Clamex system solution.