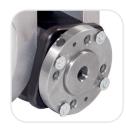

Tool connection

- ER 25 Mini and saw blade flange (K1)
- K2 saw blade flange
- Modular interface
- Other connections on request

Machine connection:

ATEMAG aggregates are used on all CNC machines and robot systems. The machine connection is precisely matched to the technical requirements of the CNC machine or robot.