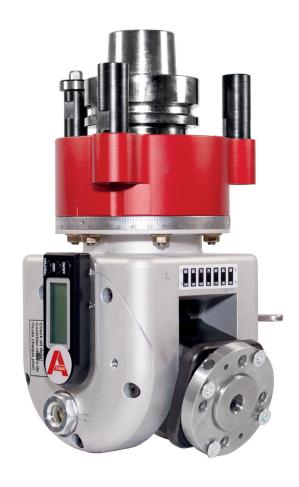

## VARIO VISO ULTRA LINE

Digitally adjustable angle head (±100°) for heavy-duty machining in miters – fast positioning at 90°, 45°, and 0°

Machining capabilities: Sawing, drilling, routing, planing, and grinding Typical applications: Furniture industry, exhibition stand construction, and interior build-out:

- Solid wood machining with large saw blade diameter
- Miter cuts at any angle with a swivel range of 200° (±100°)

## **Technical Specifications**

| Max. input speed:                               | 13,760 rpm                 |
|-------------------------------------------------|----------------------------|
| Max. output speed:                              | 15,000 rpm                 |
| Gear ratio:                                     | 1:1.09                     |
| Max. torque:                                    | 20 Nm                      |
| Permissible operating temperature:              | max. 85°C                  |
| Positioning of torque arm with respect to tool: | 360°                       |
| Machining angle:                                | From 100° to -100°         |
| Angle display:                                  | digital                    |
| Number of tool outputs:                         | 1/ variable                |
| Lubrication:                                    | Oil / Oil bath lubrication |
| Max. saw blade diameter:                        | ~ <b>ø</b> 250 mm          |
|                                                 |                            |

Tool connection

- ER 25 Mini and saw blade flange (K1)
- K2 saw blade flange
- Modular interface
- Other connections on request

Machine connection:

ATEMAG aggregates are used on all CNC machines and robot systems. The machine connection is precisely matched to the technical requirements of the CNC machine or robot.