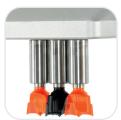

## **VERTINEO FUNCTION LINE**

All-in-one drilling aggregate for Cabineo connectors. Drilling of three holes in just one work step with a precise and repeatable hole pattern

Machining capabilities: Drilling of Cabineo holes

VERTINEO including tools as a system solution:

- Suitable for all common board materials
- Nearly flat hole bottom
- · Precutter design for accurate hole drilling