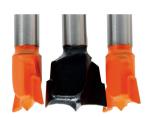

VERTINEO including tools as a system solution:

- Suitable for all common board materials
- Nearly flat hole bottom
- · Precutter design for accurate hole drilling