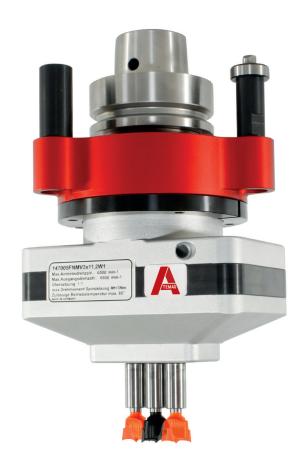

## **VERTINEO FUNCTION LINE**

All-in-one drilling aggregate for Cabineo connectors. Drilling of three holes in just one work step with a precise and repeatable hole pattern

Machining capabilities: Drilling of Cabineo holes

## **Technical Specifications**

| Max. input speed:                               | 6,500 rpm                     |
|-------------------------------------------------|-------------------------------|
| Max. output speed:                              | 6,500 rpm                     |
| Gear ratio:                                     | 1:1                           |
| Max. torque:                                    | 3 Nm                          |
| Permissible operating temperature:              | max. 85°C                     |
| Positioning of torque arm with respect to tool: | 360°                          |
| Machining angle:                                | 0°                            |
| Number of tool outputs:                         | 3 / fixed                     |
| Lubrication:                                    | Grease / Lifetime lubrication |
|                                                 |                               |

Tool connection:

• Weldon Ø6 mm

Machine connection:

ATEMAG aggregates are used on all CNC machines and robot systems. The machine connection is precisely matched to the technical requirements of the CNC machine or robot.

VERTINEO including tools as a system solution:

- Suitable for all common board materials
- Nearly flat hole bottom
- · Precutter design for accurate hole drilling