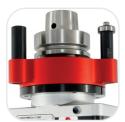

## **Technical Specifications**

| Max. input speed:                               | 6,500 rpm                     |
|-------------------------------------------------|-------------------------------|
| Max. output speed:                              | 6,500 rpm                     |
| Gear ratio:                                     | 1:1                           |
| Max. torque:                                    | 3 Nm                          |
| Permissible operating temperature:              | max. 85°C                     |
| Positioning of torque arm with respect to tool: | 360°                          |
| Machining angle:                                | 0°                            |
| Number of tool outputs:                         | 3 / fixed                     |
| Lubrication:                                    | Grease / Lifetime lubrication |
|                                                 |                               |

Tool connection:

• Weldon Ø6 mm

Machine connection:

ATEMAG aggregates are used on all CNC machines and robot systems. The machine connection is precisely matched to the technical requirements of the CNC machine or robot.